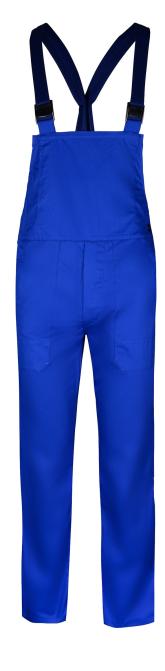

## **Dungarees HLH02**

| Description              | <ul> <li>stretch braces with buckles</li> <li>one back pocket with a flap on the right</li> <li>one leg pocket with a flap on the left</li> <li>two patch side pockets</li> <li>bib with bib pocket and a flap</li> <li>one ruler pocket on the right</li> <li>two side openings</li> </ul> |
|--------------------------|---------------------------------------------------------------------------------------------------------------------------------------------------------------------------------------------------------------------------------------------------------------------------------------------|
| Material                 | 65 % polyester, 35% cotton - approx. 250 g/m²                                                                                                                                                                                                                                               |
| Sizes                    | 42 - 68, 90 - 118                                                                                                                                                                                                                                                                           |
| Color                    | blue                                                                                                                                                                                                                                                                                        |
| Packaging Unit           | 20                                                                                                                                                                                                                                                                                          |
| <b>Country of Origin</b> | AL / Albania                                                                                                                                                                                                                                                                                |
| Customs code             | 62034331                                                                                                                                                                                                                                                                                    |