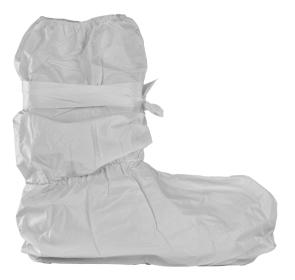

## CoverStar® overshoe CSH

 elasticated calves Description

· tie fasteners

· antistatic finish

PP spunbond with microporous film laminate Material

**PSA** category Cat. III - Type PB 6B

**Protection against chemicals** 