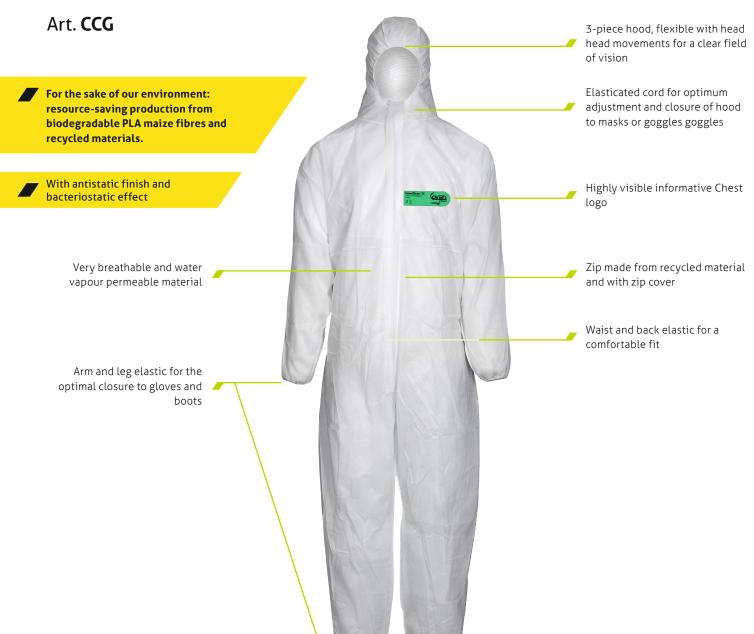

Convinces our environment too: The fibres of the protective suit CoverClean® Green are made of environmentally friendly and biodegradable bio-plastic. This so-called PLA plastic is based on renewable raw materials such as corn starch and has comparable properties to conventional plastic fibres. We have also chosen recycled and therefore resource-saving materials for the yarn and the zip. The polybag in which our coverall is supplied is also made from 100% biodegradable PLA film. The CoverClean® Green reliably protects you from dust and dirt that are not hazardous to health and also has a convincing antistatic finish and bacteriophobic effect.

A special finish makes the material of the **CoverClean® Green** antistatic. The protective suit offers a convincing combination of protection against soiling, reduction of static charge and excellent wearing comfort. In addition, the protective suit offers a bacteria-inhibiting effect.

Before using a protective suit, always observe the enclosed information.

In high temperatures or hard physical work, heat stress hinders both performance and safety. The ability to concentrate is severely impaired. The sustainable material of the **CoverClean® Green** suit counteracts this, as it is extremely breathable and permeable to water vapour and air.

## Areas of application:

Typical areas of application are dirty work, DIY work, maintenance work, production, municipalities or in retail.

The right choice of size is crucial when using protective suits. It increases both comfort and safety. The **CoverClean® Green** protective suit is available in numerous sizes from M - 3XL. Additional special sizes are also available on request.