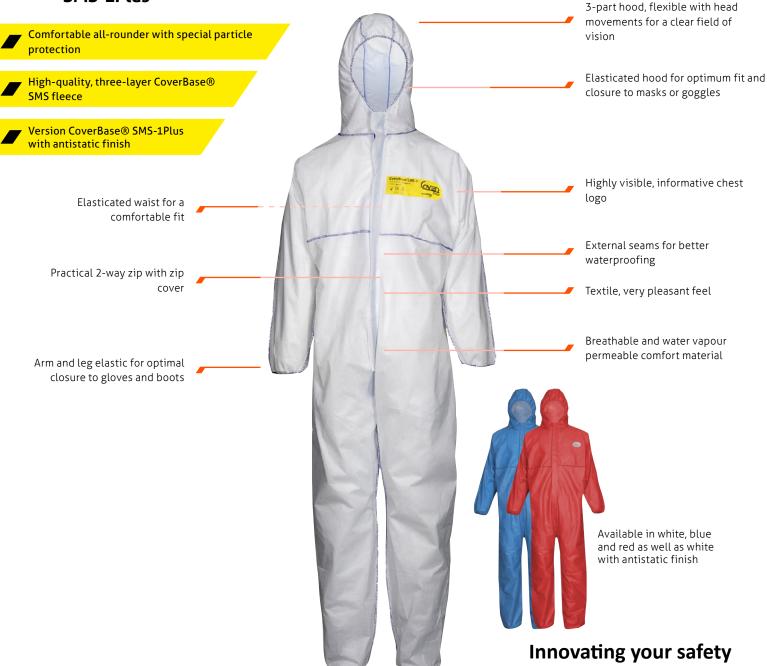

Protective clothing against liquid chemicals Protective clothing - Electrostatic properties

ASATEX® Aktiengesellschaft August-Borsig-Str. 2 50126 Bergheim - Germany Tel. +49 2271 4777 0 info@asatex.de

The functional all-rounder focuses on excellent comfort as well as reliable barrier and mechanical resilience. The material protects especially against particles and light splashes of liquid chemicals. The extremely pleasant, soft, textile feel of the CoverBase® SMS fleece (SMS = Spunbond Meltblown Spunbond) as well as the sophisticated cut make it a particularly popular protective suit among its wearers.

A special finish makes the barrier material in the CoverBase® SMS-1Plus variant antistatic. The high-quality fleece of the CoverBase® protective suits is an optimal combination of barrier and comfort.

In high temperatures or during hard physical work, heat stress hinders both performance and safety. The ability to concentrate is severely impaired. The CoverBase ® protective suits are therefore made of extremely breathable, water vapour as well as air-permeable comfort material.

Before using a protective suit, always observe the enclosed information.

The high-quality material with its very pleasant textile feel makes the protective suit very comfortable to wear.

**Areas of application:** Extremely versatile and powerful in the waste disposal industry, in trade, production, municipalities, trade and the entire industry.